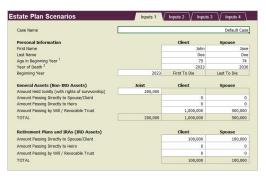

#### Estate Planner of ONESOURCE Trust & Estate Administration

Authored by renowned estate planning experts, the Estate Planner Tool Box is a set of spreadsheet-based models and calculations that analyze various tax and estate planning strategies.

### ESTATE PLANNER SUITE

- Authored by renowned estate planning experts
- Spreadsheet-based model and calculations analyze tax and estate planning strategies
- Easily create individualized client reports