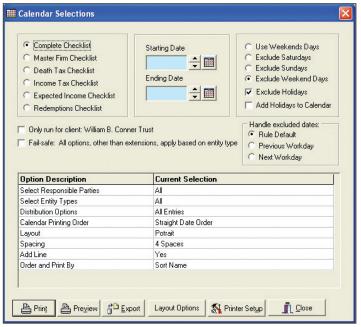

## Fiduciary Calendar

or can be used as a standalone product.

Stay in control of your clients' needs with the Fiduciary Calendar of ONESOURCE Trust & Estate Administration. It provides a detailed calendar/checklist composed of several specific ticklers, as well as a general calendar designed for the management of trust and estate deadlines. There is no need to input each deadline. The system automatically calculates when the 1040, 1041, 706, 709, state inventory and other items are due and allows for the inclusion of any miscellaneous dates as a reminder for particular clients.

All this information is available at your fingertips with specific reports: Master Checklist, Death Tax Checklist, Income Tax Checklist, Expected Income Checklist, List of Bonds and Notes Coming Due and the Checklist/Calendar. As with all ONESOURCE Trust & Estate Administration products, the Fiduciary Calendar is fully integrated with the entire suite